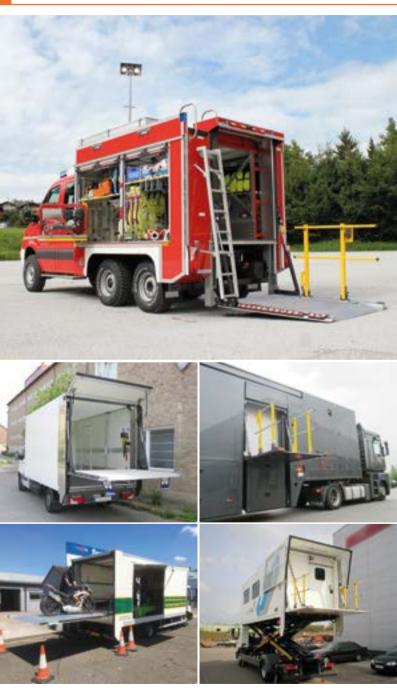

## Intermediate lift for loading docks up to 1.9 m high

The DH-VXA.10.E9 is a **full-aluminium** column lift (aluminium platform; alu columns and lift runners).

The construction with **2 tilt-cylinders** is designed to operate longer platforms and allows to tilt the platform to different angles other than the 90° horizontal or open position.

The lift system incorporates the facility to **elevate the platform above the loading floor** of the vehicle, so that it becomes possible for lower vehicles to get quick and direct access to higher loading docks and thus speed up loading / unloading.