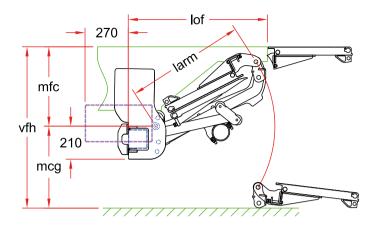

## **Fitting dimensions**

| larm            |             | 750  | 850  |
|-----------------|-------------|------|------|
| vfh max.        |             | 1180 | 1310 |
| vfh min. loaded |             | 900  | 1000 |
| mfc max.        |             | 580  | 660  |
| mfc min.        |             | 350  | 400  |
| mcg max.        |             | 600  | 650  |
| lof             | at mfc max. | 810  | 895  |
| lof             | at mfc min. | 980  | 1070 |
| pd max.         |             | 1080 | 1280 |