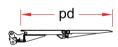

## **Fitting dimensions**

| larm            |             | 750  | 850  |
|-----------------|-------------|------|------|
| vfh max.        |             | 1180 | 1310 |
| vfh min. loaded |             | 900  | 1000 |
| mfc max.        |             | 580  | 660  |
| mfc min.        |             | 350  | 400  |
| mcg max.        |             | 600  | 650  |
| lof             | at mfc max. | 810  | 895  |
| lof             | at mfc min. | 980  | 1070 |
| pd max.         |             | 1080 | 1280 |