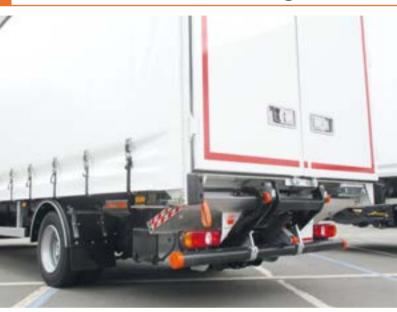

→ Fold-away lift for light commercial vehicles

# DH-RC.10 • 750 - 1000 kg

The DH-RC.10 is the light-duty alternative offering a **level ride** from the vehicle floor to the ground (and vice versa), and **automatic tilt at ground level**.

While the half-dip ride lifts DH-RP are meant for the cost conscious fleet owners delivering small pallets or boxes and doing general freight and expediting, the level-ride DH-RC.10 (and heavier models) are better suited for **high stack cargo and rolling carts**.

The DH-RC.10 is designed for commercial vehicles up to 12T GVW. A special execution for refrigerated bodies is available as an option [OAP628].