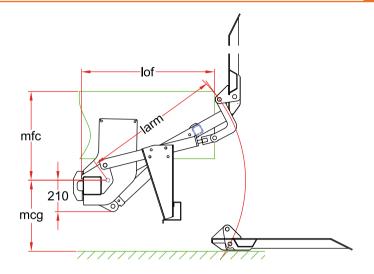

## **Fitting dimensions**

| larm     |             | 1000 |
|----------|-------------|------|
| vfh max. |             | 1490 |
| mfc max. |             | 730  |
| mfc min. |             | 400  |
| mcg max. |             | 760  |
| lof      | at mfc max. | 760  |
| lof      | at mfc min. | 975  |