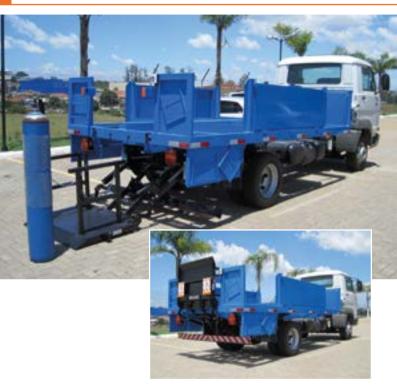

## DH-LKG.05 • 500 kg

The **DH-LKG.05** is a robust cantilever lift, designed for the **distribution of gas bottles**. It is equipped with a flat platform to give maximum stability to the gas bottles while lifting / lowering and is available with various types of safety rails, that allow to secure the bottles in vertical position.

In order to keep the operation as simple as possible, the platform is opened / closed by hand, supported by powerful torsion springs. The reinforced steel platform offers 925x1100 mm useful loading space and allows to handle multiple bottles during any lift / lowering cycle, up to max. 500 kg safe working load.

## Flat platform, specially designed for gas bottles