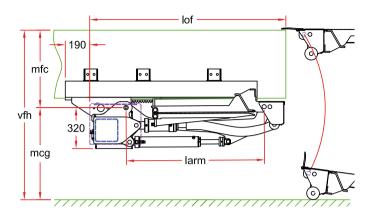

### **Fitting dimensions**

|          | 1         |      | 1         |
|----------|-----------|------|-----------|
|          | SO8.20.02 |      | SO8.20.03 |
| larm     | 980       | 1080 | 1080      |
| vfh max. | 1585      | 1685 | 1640      |
| mfc max. | 780       | 880  | 910       |
| mcg max. | 805       | 805  | 730       |
| lof      | 1420      | 1520 | 1520      |
| pd max.  | 1800      | 1800 | 1800      |