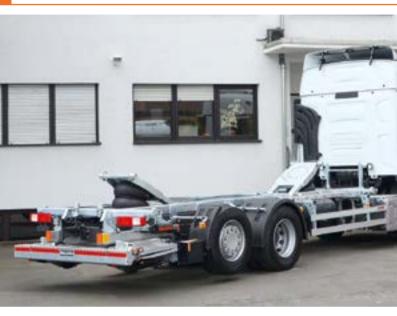

→ Slider lift for trucks, trailers and semi-trailers with demountable containers

# DH-SO8.20 • 1500 - 2000 kg

Like the other slider lifts from the DH-SO... range, the DH-SO8 is also equipped with a double folded platform, to **minimize the required installation space** behind the mud-guard or springer hangar. But this lift is mainly focused on commercial vehicles with **BDF – AWL swap bodies and containers**. Its platform consists of 3 sections: a sturdy fixed steel section, which also forms the bumper bar; and 2 light-weight aluminium folding sections.