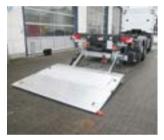

pacity

| САР     | CG     | LM        |
|---------|--------|-----------|
| 1500 kg | 750 mm | 11.25 kNm |
| 2000 kg | 750 mm | 15 kNm    |

### Weights [see pg. 19]

| n   | STEEL / ALU / ALU |        |
|-----|-------------------|--------|
| kNm | 1600 mm           | 580 kg |
| Nm  | 1800 mm           | 600 kg |

# Double folded platform for swap bodies and containers



### **Fitting dimensions**

|          | 1         |      | 1         |
|----------|-----------|------|-----------|
|          | SO8.20.02 |      | SO8.20.03 |
| larm     | 980       | 1080 | 1080      |
| vfh max. | 1585      | 1685 | 1640      |
| mfc max. | 780       | 880  | 910       |
| mcg max. | 805       | 805  | 730       |
| lof      | 1420      | 1520 | 1520      |
| pd max.  | 1800      | 1800 | 1800      |





## **Technical specifications**

| Lift frame                        | 180 x 180 mm                                                 |
|-----------------------------------|--------------------------------------------------------------|
| Cylinders                         | 2 lift cylinders + 2 tilt cylinders                          |
| Retraction IN / OUT               | Hydromotor + gear wheel system                               |
| Type of ride [see pg. 8-9]        | Wedged platform. Level ride + automatic tilt at ground level |
| Platform material                 | Steel / Alu / Alu                                            |
| Standard platform depths          | 1600 - 1800 mm                                               |
| Standard platform widths          | 2300 mm