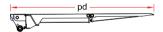

### **Fitting dimensions**

|          | 1         |      | 1         |
|----------|-----------|------|-----------|
|          | SO8.20.02 |      | SO8.20.03 |
| larm     | 980       | 1080 | 1080      |
| vfh max. | 1585      | 1685 | 1640      |
| mfc max. | 780       | 880  | 910       |
| mcg max. | 805       | 805  | 730       |
| lof      | 1420      | 1520 | 1520      |
| pd max.  | 1800      | 1800 | 1800      |