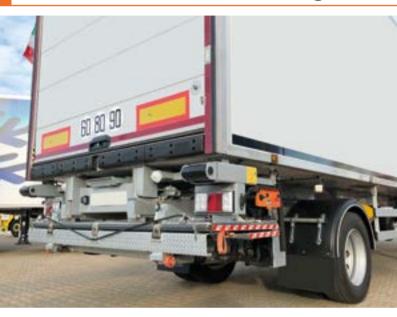

→ Slider lift for trucks, trailers and semi-trailers

# DH-SO6.20 • 1500 - 2000 kg

The slider lift DH-SO6 is equipped with a **double folded platform**, that rests on top of the lift arms when the lift is stowed away in its travel position, and is perfectly suited for installation on vehicles with **very short overhang** (e.g. semi-trailers with rear steering axle). Its platform is composed of 3 sections: a rugged fixed steel section, which also forms the bumper bar, and 2 light-weight folding sections.

In comparison to the DH-SO7 and DH-SO8, the DH-SO6 offers **increased platform stability** and requires **less mounting space** under the vehicle chassis. It is designed for **heavier-duty and more frequent distribution** applications.

## Heavy-duty slider lift with double folded platform