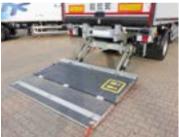

# DH-SO6.20 • 1500 - 2000 kg

The slider lift DH-SO6 is equipped with a **double folded platform**, that rests on top of the lift arms when the lift is stowed away in its travel position, and is perfectly suited for installation on vehicles with **very short overhang** (e.g. semi-trailers with rear steering axle). Its platform is composed of 3 sections: a rugged fixed steel section, which also forms the bumper bar, and 2 light-weight folding sections.

The DH-SO6 offers 1500-2000 kg lift capacity, longer platforms up to 2000 mm, and serves the top segment of slider lifts with double folded platform. It is suitable for heavy-duty trucks from 10 - 25T GVW, trailers and semi-trailers.