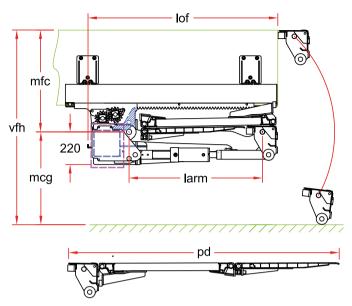

### **Fitting dimensions**

| larm     | 900  | 1000 |
|----------|------|------|
| vfh max. | 1460 | 1600 |
| mfc max. | 710  | 790  |
| mcg max. | 750  | 810  |
| lof      | 1280 | 1380 |
| pd max.  | 1800 | 2000 |
| pd min.  | 1800 | 1800 |