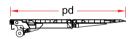

### **Fitting dimensions**

| larm     | 650  | 750  | 850  |
|----------|------|------|------|
| vfh max. | 1035 | 1180 | 1315 |
| mfc max. | 490  | 570  | 645  |
| mcg max. | 545  | 610  | 670  |
| lof      | 910  | 1010 | 1110 |
| pd max.  | 1200 | 1400 | 1600 |