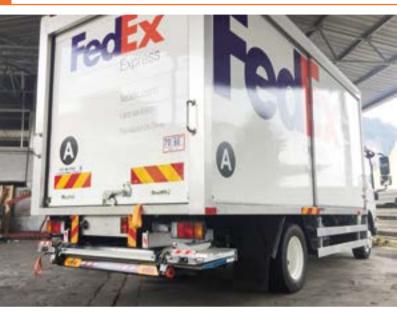

→ Slider lift for light trucks, trailers and semi-trailers

## DH-SO(C).10 • 750 - 1000 kg

The slider lifts DH-SO... are equipped with a **double folded platform**, that rests on top of the lift arms when the lift is stowed away in its travel position. This compact construction is perfectly fit for installation on **vehicles with very short overhang**.

Safely stowed under the vehicle chassis, it offers **free access to the cargo space** at all times, and is well suited for the light-duty **urban distribution**. The 2 platform parts are made of light-weight aluminium to maximize the pay-load of the vehicle.

The DH-SO.10 offers 750-1000 kg lift capacity, and is suitable for light-duty trucks from 3.5 – 12T GVW, light trailers and semi-trailers. Special mounting kits are available for installation on van chassis.

# Lightest slider lift with double folded platform