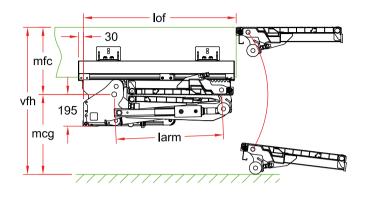

### **Fitting dimensions**

| larm     | 650  | 750  | 850  |
|----------|------|------|------|
| vfh max. | 1035 | 1180 | 1315 |
| mfc max. | 490  | 570  | 645  |
| mcg max. | 545  | 610  | 670  |
| lof      | 910  | 1010 | 1110 |
| pd max.  | 1200 | 1400 | 1600 |