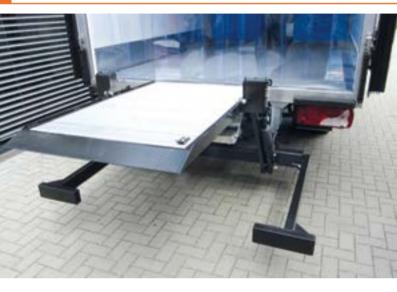

→ Slider lift for vans and light trucks

## DH-SC.05 • 500 kg

The DH-SC.05 is the **heavy-duty** version of the **CITY SLIDER lift** and is usually mounted on van chassis and light commercial trucks.

In its travel position, the platform is safely stored underneath the chassis of the vehicle and the driver has free access to the cargo space inside the vehicle.

In its work position, the platform offers sufficient work surface to manipulate roll-cages, white and brown goods, parcels, etc...

In comparison, the DH-SC.05 is heavier duty than the .04 version (see previous page) and is equipped with **hydraulic instead of manual retraction**.