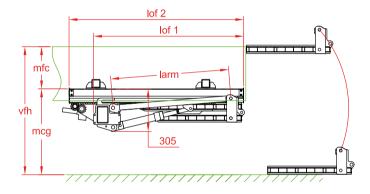

## Fitting dimensions

| larm     | 850  |
|----------|------|
| vfh max. | 1200 |
| mfc max. | 400  |
| mcg max. | 800  |
| lof1     | 1080 |
| lof2     | 1260 |