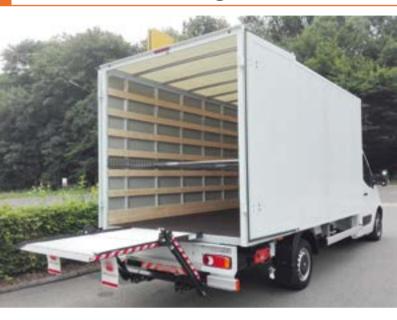

→ Slider lift for vans and light trucks

# DH-SC.04 • 400 kg

The **CITY SLIDER lift** DH-SC.04 is specially designed for mounting on van chassis and light commercial trucks.

In its travel position, the platform is safely stored underneath the chassis of the vehicle, and the driver has free access to the cargo space inside the vehicle body.

In its work position, the platform offers sufficient work surface to manipulate roll-cages, white and brown goods, parcels, etc.

Thanks to its low weight and high flexibility, the DH-SC.04 is ideal for the **urban distribution**.

To keep this lift light, simple and budget friendly, the retraction of the platform is done by hand.