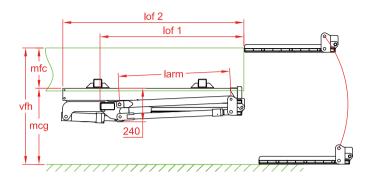

## **Fitting dimensions**

| larm     | 800      |  |  |
|----------|----------|--|--|
|          | standard |  |  |
| vfh max. | 1100     |  |  |
| mfc max. | 400      |  |  |
| mcg max. | 700      |  |  |
| lof1     | 1040     |  |  |
| lof2     | 1300     |  |  |