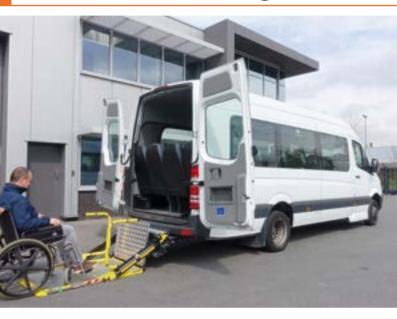

## DH-CH001.03 • 300 kg

The platform of the **DH-CH001.03** stows neatly in a sealed cassette box under the chassis of a wide range of M1 - M2 minibuses. This solution keeps the **access through the rear doors free** and **occupies no space inside the vehicle**.

The lifts slides in and out hydraulically. The foldable platform section, the bridge plate and safety rails are deployed by hand.

Its slim platform (only 20 mm thick) enables wheelchair passengers to embark and disembark with minimal effort.

The cassette is equipped with a full width **aluminium step** with anti-slip profiling, helping operators to step in and out of the vehicle safely.

| Lift capacity | Weights [see pg. 19] |           |  |
|---------------|----------------------|-----------|--|
| САР           | Alu                  | Alu / Alu |  |
| 300 kg        | 1260x800 mm          | 162 kg    |  |