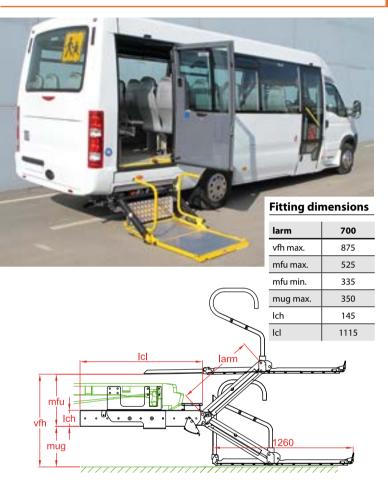

The cassette is equipped with a full width **aluminium step** with anti-slip profiling, helping operators to step in and out of the vehicle safely.

| Lift capacity | Weights [see pg. 19] |           |  |
|---------------|----------------------|-----------|--|
| САР           | Alu                  | Alu / Alu |  |
| 300 kg        | 1260x800 mm          | 162 kg    |  |

## **Technical specifications**

| Lift frame                        | 2 lift arms                                                                                                                                                                                                           |
|-----------------------------------|-----------------------------------------------------------------------------------------------------------------------------------------------------------------------------------------------------------------------|
| Cylinders                         | 2 lift cylinders + 2 fixed stabilisers                                                                                                                                                                                |
| Retraction in / out               | Hydromotor + gear wheel system                                                                                                                                                                                        |
| Type of ride [see pg. 8-9]        | Flat platform, level ride                                                                                                                                                                                             |
| Platform details                  | <ul> <li>Steel frame + alu infill profiles</li> <li>Manually foldable platform</li> <li>Automatic roll-stop at the outboard platform edge</li> <li>Bridge plate and toe-guard at the inboard platform edge</li> </ul> |
| Safety rails                      | 2, left & right, folding manually                                                                                                                                                                                     |
| Standard platform dimensions      | 1260 x 800 mm                                                                                                                                                                                                         |
| Standard control unit             | 3-button remote control with spiral cable                                                                                                                                                                             |
| Standard finish of the lift frame | KTL epoxy e-coating                                                                                                                                                                                                   |