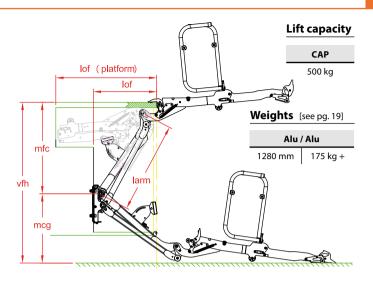

## **Fitting dimensions**

| larm           | 760                                | 820  | 880  | 940  | 1000 |
|----------------|------------------------------------|------|------|------|------|
| vfh max.       | 1435                               | 1535 | 1620 | 1720 | 1815 |
| mfc max.       | on request - ask for study drawing |      |      |      |      |
| mcg max.       | on request - ask for study drawing |      |      |      |      |
| lof (platform) | ± 930                              |      |      |      |      |