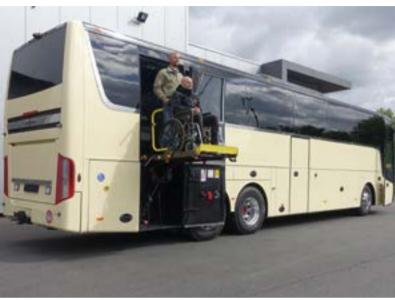

→ Passenger lift for coaches

## DH-RB.05 • 500 kg

The **DH-RB.05** is a **powerful fold-away lift**, designed to embark and disembark the heaviest wheelchairs on or from coaches in a safe manner.

In its travel position, this lift is neatly folded away in the area **below the dedicated door on the upper aisle** of the coach.

Upon deployment, the platform is first lowered to the ground, then unfolded manually into work position.

## Powerful fold-away lift for the heaviest wheelchairs