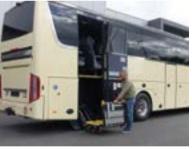

## DH-RB.05 • 500 kg

The **DH-RB.05** is a **powerful fold-away lift**, designed to embark and disembark the heaviest wheelchairs on or from coaches in a safe manner.

In its travel position, this lift is neatly folded away in the area **below the dedicated door on the upper aisle** of the coach.

Upon deployment, the platform is first lowered to the ground, then unfolded manually into work position.