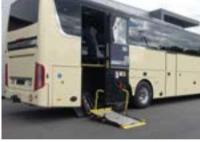

## DH-RB.05 • 500 kg

The **DH-RB.05** is a **powerful fold-away lift**, designed to embark and disembark the heaviest wheelchairs on or from coaches in a safe manner.

In its travel position, this lift is neatly folded away in the area **below the dedicated door on the upper aisle** of the coach.

Upon deployment, the platform is first lowered to the ground, then unfolded manually into work position.

## **Technical specifications**

| Lift frame                        | Base plate to be bolted to the vehicle chassis                                                                                                                                                                                                                   |  |  |
|-----------------------------------|------------------------------------------------------------------------------------------------------------------------------------------------------------------------------------------------------------------------------------------------------------------|--|--|
| Cylinders                         | • 1 central lift cylinder for max. platform stability • 2 fixed stabilisers for the platform orientation                                                                                                                                                         |  |  |
| Type of ride [see pg. 8-9]        | Wedged platform. Level ride + automatic tilt at ground level                                                                                                                                                                                                     |  |  |
| Platform details                  | <ul> <li>Aluminium platform with anti-slip surface</li> <li>Manual unfolding of the platform and its point</li> <li>Automatic roll-stop at the outboard platform edge</li> <li>Automatic roll-stop at the inboard platform edge as an option [OWP011]</li> </ul> |  |  |
| Safety rails                      | 2, left & right, folding manually                                                                                                                                                                                                                                |  |  |
| Standard platform dimensions      | 1280 x 800 mm (LxW) Other dimensions on request                                                                                                                                                                                                                  |  |  |
| Lift arm lengths                  | 760 - 820 - 880 - 940 - 1000 mm                                                                                                                                                                                                                                  |  |  |
| Std. control unit                 | OWE005.2                                                                                                                                                                                                                                                         |  |  |
| Standard finish of the lift frame | Protection PLUS [OAT102]                                                                                                                                                                                                                                         |  |  |