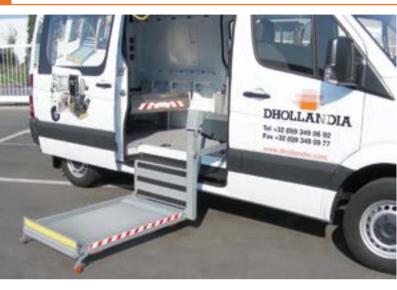

→ Tail lift for factory built panel vans

# DH-P1.03 • 300 kg

The DH-P1 is a single-arm lift, suitable for mounting inside the rear or side doors of a wide range of factory built panel vans.

In its standard configuration, the DH-P1 has its travel position just inside the doors of the vehicle. As an option, it can be equipped with an articulated frame [option OWU006], that allows to stow the platform against the side of the body and keeps the access through the vehicles doors free.

The platform is flat, so that goods, such as roll-cages, white & brown goods, small machinery,..., can be loaded with minimal effort.

The DH-P1 can be mounted at the rear doors or at the side door; at the left or right side in the door aperture.