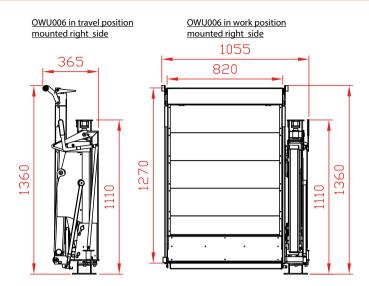

# DH-P1.03 • 300 kg

The DH-P1 is a single-arm lift, suitable for mounting inside the rear or side doors of a wide range of factory built panel vans.

In its standard configuration, the DH-P1 has its travel position just inside the doors of the vehicle. As an option, it can be equipped with an articulated frame [option OWU006], that allows to stow the platform against the side of the body and keeps the access through the vehicles doors free.

### Weights [see pg. 19]

|         | Standard | OWU006 |
|---------|----------|--------|
| 1260 mm | 123 kg   | 139 kg |

#### **Fitting dimensions**

| larm     | 600 | 700 (*)      |
|----------|-----|--------------|
| vfh max. | 700 | 950          |
|          |     | (*) optional |

(\*) optional