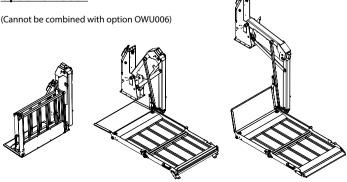

# DH-P1.03 • 300 kg

The DH-P1 is a single-arm lift, suitable for mounting inside the rear or side doors of a wide range of factory built panel vans.

In its standard configuration, the DH-P1 has its travel position just inside the doors of the vehicle. As an option, it can be equipped with an articulated frame [option OWU006], that allows to stow the platform against the side of the body and keeps the access through the vehicles doors free.

# **Technical specifications**

| Lift frame                        | <ul> <li>1 lift arm</li> <li>Standard = fixed frame. The closed platform stands in the door aperture</li> <li>Option OWU006 = rotating frame. The platform can be swung out of way to a travel position against the side of the body</li> <li>Option OWU007 = fixed frame with a 1200 mm foldable platform</li> </ul> |
|-----------------------------------|-----------------------------------------------------------------------------------------------------------------------------------------------------------------------------------------------------------------------------------------------------------------------------------------------------------------------|
| Cylinders                         | 1 lift cylinder                                                                                                                                                                                                                                                                                                       |
| Type of ride [see pg. 8-9]        | Flat platform, level ride                                                                                                                                                                                                                                                                                             |
| Platform material                 | Steel frame + aluminium profiles                                                                                                                                                                                                                                                                                      |
| Platform equipment                | <ul> <li>Automatic roll-stop at the outboard platform edge</li> <li>Automatic bridge plate and toe-guard at the<br/>inboard platform edge</li> </ul>                                                                                                                                                                  |
| Standard platform depths          | <ul> <li>1080 - 1170 - 1260 mm standard</li> <li>1200 mm for OWU007</li> <li>Other depths on request [OWP002.L]</li> </ul>                                                                                                                                                                                            |
| Standard platform widths          | 820 mm standard / 720 mm optional [OWP002.W]                                                                                                                                                                                                                                                                          |
| Std. control unit [see pg. 11]    | OAE001                                                                                                                                                                                                                                                                                                                |
| Standard finish of the lift frame | Protection PLUS [OAT102]                                                                                                                                                                                                                                                                                              |