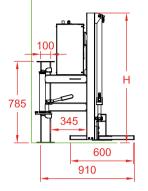

## Compact, simple lift for the smallest loads

н

1250

| Lift capacity | Weights [s | Weights [see pg. 19] |          | Fitting dimensions |  |
|---------------|------------|----------------------|----------|--------------------|--|
| САР           | Steel p    | Steel platform       |          | 750                |  |
| 150 kg        | Std.       | 70 kg                | vfh max. | 725                |  |