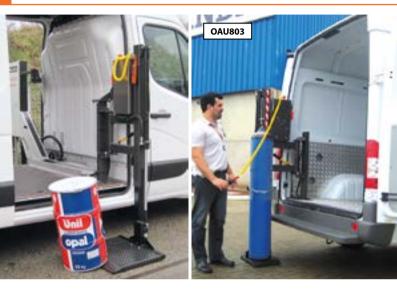

→ Lift for vans, trucks, trailers and semi-trailers

## DH-VZG.01 • 150 kg

The DH-VZG is a safe and easy-to-use compact interior lift, designed to handle **small loads** (parcels, boxes, barrels, small machinery,...).

Option OAU803 is specially adapted for **gas bottles**. It includes a smaller platform and a bottle holder to secure the bottles in vertical position.