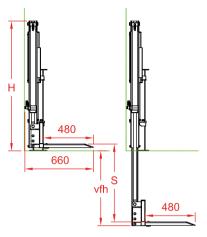

The DH-VZG.01.01 features a **fixed frame**, whereby the platform travels straight up and down from its mounting position inside the vehicle. The DH-VZG.01.02 is equipped with an **swing-out frame**, whereby the platform can pivot from a travel position inside the vehicle to a work position outside of the vehicle, and then go up and down.

Travel position inside vehicle Work position - UP Work position - DOWN